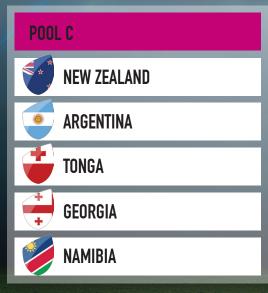

## RUGBY WORLD CUP 2015 FIXTURES

COURTESY OF BROWN&CO
PROPERTY AND BUSINESS CONSULTANTS

| Friday 18th                                       | September            |                       |                                  | Thursday 1s  | Thursday 1st October |                     |                                         |  |
|---------------------------------------------------|----------------------|-----------------------|----------------------------------|--------------|----------------------|---------------------|-----------------------------------------|--|
| 20:00                                             | POOL A<br>MATCH 1    | ENGLAND V FIJI        | TWICKENHAM<br>LONDON             | 16:45        | POOL A<br>MATCH 21   | WALES V FIJI        | MILLENNIUM<br>STADIUM CARDIFF           |  |
| Saturday 19                                       | oth September        |                       |                                  | 20:00        | POOL D<br>MATCH 22   | FRANCE V CANADA     | STADIUM MK<br>MILTON KEYNES             |  |
| 12:00                                             | POOLC<br>MATCH 2     | TONGA V GEORGIA       | KINGSHOLM<br>GLOUCESTER          | Friday 2nd ( |                      | 10000               |                                         |  |
| 14:30                                             | POOL D<br>MATCH 3    | IRELAND V CANADA      | MILLENNIUM<br>STADIUM<br>CARDIFF | 20:00        | POOL C<br>MATCH 23   | N.ZEALAND V GEORGIA | MILLENNIUM<br>STADIUM CARDIFF           |  |
| 16:45                                             | POOL B<br>MATCH 4    | SOUTH AFRICA V JAPAN  | BRIGHTON<br>COMMUNITY<br>STADIUM | Saturday 3r  |                      |                     |                                         |  |
| 20:00                                             | POOL D<br>MATCH 5    | FRANCE V ITALY        | TWICKENHAM<br>LONDON             | 14:30        | POOL B<br>MATCH 24   | SAMOA V JAPAN       | STADIUM MK<br>MILTON KEYNES             |  |
| Sunday 20th September                             |                      |                       |                                  | 16:45        | POOL B<br>MATCH 25   | S.AFRICA V SCOTLAND | ST JAMES PARK<br>NEWCASTLE<br>UPON TYNE |  |
| 12:00                                             | POOL B<br>MATCH 6    | SAMOA V USA           | BRIGHTON<br>COMMUNITY<br>STADIUM | 20:00        | POOL A<br>MATCH 26   | ENGLAND V AUSTRALIA | TWICKENHAM<br>LONDON                    |  |
| 14:30                                             | POOL A<br>MATCH 7    | WALES V URUGUAY       | MILLENNIUM<br>STADIUM            | Sunday 4th   | October              |                     |                                         |  |
| 16:45                                             | POOL C               | N.ZEALAND V ARGENTINA | CARDIFF  WEMBLEY STADIUM         | 14:30        | POOL C<br>MATCH 27   | ARGENTINA V TONGA   | LEICESTER CITY<br>STADIUM               |  |
|                                                   | MATCH 8 23rd Septemb |                       | LONDON                           | 16:45        | POOL D<br>MATCH 28   | IRELAND V ITALY     | OLYMPIC STADIUM<br>LONDON               |  |
| 14:30                                             | POOL B               | SCOTLAND V JAPAN      | KINGSHOLM                        | Tuesday 6th  | October              |                     |                                         |  |
| 14.50                                             | MATCH 9              | SCOTLAND Y SAFAN      | GLOUCESTER                       | 16:45        | POOL D<br>MATCH 29   | CANADA V ROMANIA    | LEICESTER CITY<br>STADIUM               |  |
| 16:45                                             | POOL A<br>MATCH 10   | AUSTRALIA V FIJI      | MILLENNIUM<br>STADIUM<br>CARDIFF | 20:00        | POOL A<br>MATCH 30   | FIJI V URUGUAY      | STADIUM MK<br>MILTON KEYNES             |  |
| 20:00                                             | POOL D<br>MATCH 11   | FRANCE V ROMANIA      | OLYMPIC<br>STADIUM<br>LONDON     | Wednesday    | 7th October          |                     |                                         |  |
| Thursday 24                                       | 4th September        |                       |                                  | 16:45        | POOL B               | SOUTH AFRICA V USA  | OLYMPIC STADIUM                         |  |
| 20:00                                             | POOL C<br>MATCH 12   | NEW ZEALAND V NAMIBIA | OLYMPIC<br>STADIUM<br>LONDON     | 10.40        | MATCH 31             |                     | LONDON                                  |  |
| Friday 25th September                             |                      |                       |                                  |              | POOL C<br>MATCH 32   | NAMIBIA V GEORGIA   | SANDY PARK<br>EXETER                    |  |
| 16:45                                             | POOL C<br>MATCH 13   | ARGENTINA V GEORGIA   | KINGSHOLM<br>GLOUCESTER          | Friday 9th 0 | ctober               |                     | CT IAMES DADY                           |  |
| Saturday 26                                       | Sth September        |                       |                                  | 20:00        | POOL C<br>MATCH 33   | NEW ZEALAND V TONGA | ST JAMES PARK<br>NEWCASTLE<br>UPON TYNE |  |
| POOL D ITALY V CANADA ELLAND ROAD Saturday 10th 0 |                      |                       |                                  |              |                      |                     |                                         |  |
| 16:45                                             | MATCH 14 POOL B      | SOUTH AFRICA V SAMOA  | VILLA PARK                       | 14:30        | POOL B<br>MATCH 34   | SAMOA V SCOTLAND    | ST JAMES PARK<br>NEWCASTLE<br>UPON TYNE |  |
| 10:45                                             | MATCH 15             | SUUTH AFRICA V SAMUA  | BIRMINGHAM                       | 16:45        | POOL A<br>MATCH 35   | AUSTRALIA V WALES   | TWICKENHAM<br>LONDON                    |  |
| 20:00                                             | POOL A<br>MATCH 16   | ENGLAND V WALES       | TWICKENHAM<br>LONDON             | 20:00        | POOL A               | ENGLAND V URUGUAY   | MANCHESTER                              |  |
| Sunday 27t                                        | h September          |                       |                                  | Sunday 11t   | MATCH 36             | ENGLAND V GROOOM    | CITY STADIUM                            |  |
| 12:00                                             | POOL A<br>MATCH 17   | AUSTRALIA V URUGUAY   | VILLA PARK<br>BIRMINGHAM         | 12:00        | POOL C               | ARGENTINA V NAMIBIA | LEICESTER                               |  |
| 14:30                                             | POOL B<br>MATCH 18   | SCOTLAND V USA        | ELLAND ROAD<br>LEEDS             |              | MATCH 37 POOL D      |                     | CITY STADIUM SANDY PARK                 |  |
| 16:45                                             | POOL D<br>MATCH 19   | IRELAND V ROMANIA     | WEMBLEY<br>STADIUM LONDON        | 14:30        | MATCH 38             | ITALY V ROMANIA     | EXETER                                  |  |
| TUESDAY 29th September FRANCE V IRELA             |                      |                       |                                  |              |                      |                     | MILLENNIUM STADIUM<br>CARDIFF           |  |
| 16:45                                             | POOL C<br>MATCH 20   | TONGA V NAMIBIA       | SANDY PARK<br>EXETER             | 20:00        | POOL B<br>MATCH 40   | USA V JAPAN         | KINGSHOLM<br>GLOUCESTER                 |  |