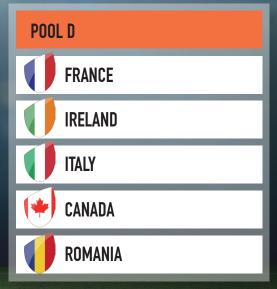

## RUGBY WORLD CUP 2015 FIXTURES

COURTESY OF BROWN&CO
PROPERTY AND BUSINESS CONSULTANTS

| Friday 18th                                       | September            |                       |                                  | Thursday 1s  | Thursday 1st October |                     |                                         |  |
|---------------------------------------------------|----------------------|-----------------------|----------------------------------|--------------|----------------------|---------------------|-----------------------------------------|--|
| 20:00                                             | POOL A<br>MATCH 1    | ENGLAND V FIJI        | TWICKENHAM<br>LONDON             | 16:45        | POOL A<br>MATCH 21   | WALES V FIJI        | MILLENNIUM<br>STADIUM CARDIFF           |  |
| Saturday 19                                       | oth September        |                       |                                  | 20:00        | POOL D<br>MATCH 22   | FRANCE V CANADA     | STADIUM MK<br>MILTON KEYNES             |  |
| 12:00                                             | POOLC<br>MATCH 2     | TONGA V GEORGIA       | KINGSHOLM<br>GLOUCESTER          | Friday 2nd ( |                      | 10000               |                                         |  |
| 14:30                                             | POOL D<br>MATCH 3    | IRELAND V CANADA      | MILLENNIUM<br>STADIUM<br>CARDIFF | 20:00        | POOL C<br>MATCH 23   | N.ZEALAND V GEORGIA | MILLENNIUM<br>STADIUM CARDIFF           |  |
| 16:45                                             | POOL B<br>MATCH 4    | SOUTH AFRICA V JAPAN  | BRIGHTON<br>COMMUNITY<br>STADIUM | Saturday 3r  |                      |                     |                                         |  |
| 20:00                                             | POOL D<br>MATCH 5    | FRANCE V ITALY        | TWICKENHAM<br>LONDON             | 14:30        | POOL B<br>MATCH 24   | SAMOA V JAPAN       | STADIUM MK<br>MILTON KEYNES             |  |
| Sunday 20th September                             |                      |                       |                                  | 16:45        | POOL B<br>MATCH 25   | S.AFRICA V SCOTLAND | ST JAMES PARK<br>NEWCASTLE<br>UPON TYNE |  |
| 12:00                                             | POOL B<br>MATCH 6    | SAMOA V USA           | BRIGHTON<br>COMMUNITY<br>STADIUM | 20:00        | POOL A<br>MATCH 26   | ENGLAND V AUSTRALIA | TWICKENHAM<br>LONDON                    |  |
| 14:30                                             | POOL A<br>MATCH 7    | WALES V URUGUAY       | MILLENNIUM<br>STADIUM            | Sunday 4th   | October              |                     |                                         |  |
| 16:45                                             | POOL C               | N.ZEALAND V ARGENTINA | CARDIFF  WEMBLEY STADIUM         | 14:30        | POOL C<br>MATCH 27   | ARGENTINA V TONGA   | LEICESTER CITY<br>STADIUM               |  |
|                                                   | MATCH 8 23rd Septemb |                       | LONDON                           | 16:45        | POOL D<br>MATCH 28   | IRELAND V ITALY     | OLYMPIC STADIUM<br>LONDON               |  |
| 14:30                                             | POOL B               | SCOTLAND V JAPAN      | KINGSHOLM                        | Tuesday 6th  | October              |                     |                                         |  |
| 14.50                                             | MATCH 9              | SCOTLAND Y SAFAN      | GLOUCESTER                       | 16:45        | POOL D<br>MATCH 29   | CANADA V ROMANIA    | LEICESTER CITY<br>STADIUM               |  |
| 16:45                                             | POOL A<br>MATCH 10   | AUSTRALIA V FIJI      | MILLENNIUM<br>STADIUM<br>CARDIFF | 20:00        | POOL A<br>MATCH 30   | FIJI V URUGUAY      | STADIUM MK<br>MILTON KEYNES             |  |
| 20:00                                             | POOL D<br>MATCH 11   | FRANCE V ROMANIA      | OLYMPIC<br>STADIUM<br>LONDON     | Wednesday    | 7th October          |                     |                                         |  |
| Thursday 24                                       | 4th September        |                       |                                  | 16:45        | POOL B               | SOUTH AFRICA V USA  | OLYMPIC STADIUM                         |  |
| 20:00                                             | POOL C<br>MATCH 12   | NEW ZEALAND V NAMIBIA | OLYMPIC<br>STADIUM<br>LONDON     | 10.40        | MATCH 31             |                     | LONDON                                  |  |
| Friday 25th September                             |                      |                       |                                  |              | POOL C<br>MATCH 32   | NAMIBIA V GEORGIA   | SANDY PARK<br>EXETER                    |  |
| 16:45                                             | POOL C<br>MATCH 13   | ARGENTINA V GEORGIA   | KINGSHOLM<br>GLOUCESTER          | Friday 9th 0 | ctober               |                     | CT IAMES DADY                           |  |
| Saturday 26                                       | Sth September        |                       |                                  | 20:00        | POOL C<br>MATCH 33   | NEW ZEALAND V TONGA | ST JAMES PARK<br>NEWCASTLE<br>UPON TYNE |  |
| POOL D ITALY V CANADA ELLAND ROAD Saturday 10th 0 |                      |                       |                                  |              |                      |                     |                                         |  |
| 16:45                                             | MATCH 14 POOL B      | SOUTH AFRICA V SAMOA  | VILLA PARK                       | 14:30        | POOL B<br>MATCH 34   | SAMOA V SCOTLAND    | ST JAMES PARK<br>NEWCASTLE<br>UPON TYNE |  |
| 10:45                                             | MATCH 15             | SUUTH AFRICA V SAMUA  | BIRMINGHAM                       | 16:45        | POOL A<br>MATCH 35   | AUSTRALIA V WALES   | TWICKENHAM<br>LONDON                    |  |
| 20:00                                             | POOL A<br>MATCH 16   | ENGLAND V WALES       | TWICKENHAM<br>LONDON             | 20:00        | POOL A               | ENGLAND V URUGUAY   | MANCHESTER                              |  |
| Sunday 27t                                        | h September          |                       |                                  | Sunday 11t   | MATCH 36             | ENGLAND V GROOOM    | CITY STADIUM                            |  |
| 12:00                                             | POOL A<br>MATCH 17   | AUSTRALIA V URUGUAY   | VILLA PARK<br>BIRMINGHAM         | 12:00        | POOL C               | ARGENTINA V NAMIBIA | LEICESTER                               |  |
| 14:30                                             | POOL B<br>MATCH 18   | SCOTLAND V USA        | ELLAND ROAD<br>LEEDS             |              | MATCH 37 POOL D      |                     | CITY STADIUM SANDY PARK                 |  |
| 16:45                                             | POOL D<br>MATCH 19   | IRELAND V ROMANIA     | WEMBLEY<br>STADIUM LONDON        | 14:30        | MATCH 38             | ITALY V ROMANIA     | EXETER                                  |  |
| TUESDAY 29th September FRANCE V IRELA             |                      |                       |                                  |              |                      |                     | MILLENNIUM STADIUM<br>CARDIFF           |  |
| 16:45                                             | POOL C<br>MATCH 20   | TONGA V NAMIBIA       | SANDY PARK<br>EXETER             | 20:00        | POOL B<br>MATCH 40   | USA V JAPAN         | KINGSHOLM<br>GLOUCESTER                 |  |