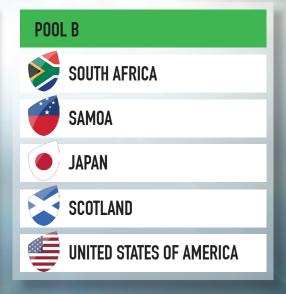

## RUGBY WORLD CUP 2015 FIXTURES

COURTESY OF BROWN&CO
PROPERTY AND BUSINESS CONSULTANTS

| Friday 18th                                       | September            |                       |                                  | Thursday 1s  | Thursday 1st October |                     |                                         |  |
|---------------------------------------------------|----------------------|-----------------------|----------------------------------|--------------|----------------------|---------------------|-----------------------------------------|--|
| 20:00                                             | POOL A<br>MATCH 1    | ENGLAND V FIJI        | TWICKENHAM<br>LONDON             | 16:45        | POOL A<br>MATCH 21   | WALES V FIJI        | MILLENNIUM<br>STADIUM CARDIFF           |  |
| Saturday 19                                       | oth September        |                       |                                  | 20:00        | POOL D<br>MATCH 22   | FRANCE V CANADA     | STADIUM MK<br>MILTON KEYNES             |  |
| 12:00                                             | POOLC<br>MATCH 2     | TONGA V GEORGIA       | KINGSHOLM<br>GLOUCESTER          | Friday 2nd ( |                      | 10000               |                                         |  |
| 14:30                                             | POOL D<br>MATCH 3    | IRELAND V CANADA      | MILLENNIUM<br>STADIUM<br>CARDIFF | 20:00        | POOL C<br>MATCH 23   | N.ZEALAND V GEORGIA | MILLENNIUM<br>STADIUM CARDIFF           |  |
| 16:45                                             | POOL B<br>MATCH 4    | SOUTH AFRICA V JAPAN  | BRIGHTON<br>COMMUNITY<br>STADIUM | Saturday 3r  |                      |                     |                                         |  |
| 20:00                                             | POOL D<br>MATCH 5    | FRANCE V ITALY        | TWICKENHAM<br>LONDON             | 14:30        | POOL B<br>MATCH 24   | SAMOA V JAPAN       | STADIUM MK<br>MILTON KEYNES             |  |
| Sunday 20th September                             |                      |                       |                                  | 16:45        | POOL B<br>MATCH 25   | S.AFRICA V SCOTLAND | ST JAMES PARK<br>NEWCASTLE<br>UPON TYNE |  |
| 12:00                                             | POOL B<br>MATCH 6    | SAMOA V USA           | BRIGHTON<br>COMMUNITY<br>STADIUM | 20:00        | POOL A<br>MATCH 26   | ENGLAND V AUSTRALIA | TWICKENHAM<br>LONDON                    |  |
| 14:30                                             | POOL A<br>MATCH 7    | WALES V URUGUAY       | MILLENNIUM<br>STADIUM            | Sunday 4th   | October              |                     |                                         |  |
| 16:45                                             | POOL C               | N.ZEALAND V ARGENTINA | CARDIFF  WEMBLEY STADIUM         | 14:30        | POOL C<br>MATCH 27   | ARGENTINA V TONGA   | LEICESTER CITY<br>STADIUM               |  |
|                                                   | MATCH 8 23rd Septemb |                       | LONDON                           | 16:45        | POOL D<br>MATCH 28   | IRELAND V ITALY     | OLYMPIC STADIUM<br>LONDON               |  |
| 14:30                                             | POOL B               | SCOTLAND V JAPAN      | KINGSHOLM                        | Tuesday 6th  | October              |                     |                                         |  |
| 14.50                                             | MATCH 9              | SCOTLAND Y SAFAN      | GLOUCESTER                       | 16:45        | POOL D<br>MATCH 29   | CANADA V ROMANIA    | LEICESTER CITY<br>STADIUM               |  |
| 16:45                                             | POOL A<br>MATCH 10   | AUSTRALIA V FIJI      | MILLENNIUM<br>STADIUM<br>CARDIFF | 20:00        | POOL A<br>MATCH 30   | FIJI V URUGUAY      | STADIUM MK<br>MILTON KEYNES             |  |
| 20:00                                             | POOL D<br>MATCH 11   | FRANCE V ROMANIA      | OLYMPIC<br>STADIUM<br>LONDON     | Wednesday    | 7th October          |                     |                                         |  |
| Thursday 24                                       | 4th September        |                       |                                  | 16:45        | POOL B               | SOUTH AFRICA V USA  | OLYMPIC STADIUM                         |  |
| 20:00                                             | POOL C<br>MATCH 12   | NEW ZEALAND V NAMIBIA | OLYMPIC<br>STADIUM<br>LONDON     | 10.40        | MATCH 31             |                     | LONDON                                  |  |
| Friday 25th September                             |                      |                       |                                  |              | POOL C<br>MATCH 32   | NAMIBIA V GEORGIA   | SANDY PARK<br>EXETER                    |  |
| 16:45                                             | POOL C<br>MATCH 13   | ARGENTINA V GEORGIA   | KINGSHOLM<br>GLOUCESTER          | Friday 9th 0 | ctober               |                     | CT IAMES DADY                           |  |
| Saturday 26                                       | Sth September        |                       |                                  | 20:00        | POOL C<br>MATCH 33   | NEW ZEALAND V TONGA | ST JAMES PARK<br>NEWCASTLE<br>UPON TYNE |  |
| POOL D ITALY V CANADA ELLAND ROAD Saturday 10th 0 |                      |                       |                                  |              |                      |                     |                                         |  |
| 16:45                                             | MATCH 14 POOL B      | SOUTH AFRICA V SAMOA  | VILLA PARK                       | 14:30        | POOL B<br>MATCH 34   | SAMOA V SCOTLAND    | ST JAMES PARK<br>NEWCASTLE<br>UPON TYNE |  |
| 10:45                                             | MATCH 15             | SUUTH AFRICA V SAMUA  | BIRMINGHAM                       | 16:45        | POOL A<br>MATCH 35   | AUSTRALIA V WALES   | TWICKENHAM<br>LONDON                    |  |
| 20:00                                             | POOL A<br>MATCH 16   | ENGLAND V WALES       | TWICKENHAM<br>LONDON             | 20:00        | POOL A               | ENGLAND V URUGUAY   | MANCHESTER                              |  |
| Sunday 27t                                        | h September          |                       |                                  | Sunday 11t   | MATCH 36             | ENGLAND V GROOOM    | CITY STADIUM                            |  |
| 12:00                                             | POOL A<br>MATCH 17   | AUSTRALIA V URUGUAY   | VILLA PARK<br>BIRMINGHAM         | 12:00        | POOL C               | ARGENTINA V NAMIBIA | LEICESTER                               |  |
| 14:30                                             | POOL B<br>MATCH 18   | SCOTLAND V USA        | ELLAND ROAD<br>LEEDS             |              | MATCH 37 POOL D      |                     | CITY STADIUM SANDY PARK                 |  |
| 16:45                                             | POOL D<br>MATCH 19   | IRELAND V ROMANIA     | WEMBLEY<br>STADIUM LONDON        | 14:30        | MATCH 38             | ITALY V ROMANIA     | EXETER                                  |  |
| TUESDAY 29th September FRANCE V IRELA             |                      |                       |                                  |              |                      |                     | MILLENNIUM STADIUM<br>CARDIFF           |  |
| 16:45                                             | POOL C<br>MATCH 20   | TONGA V NAMIBIA       | SANDY PARK<br>EXETER             | 20:00        | POOL B<br>MATCH 40   | USA V JAPAN         | KINGSHOLM<br>GLOUCESTER                 |  |