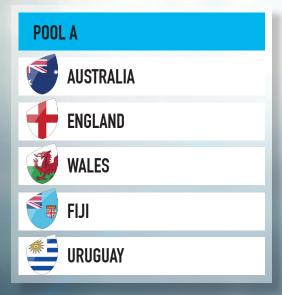

## RUGBY WORLD CUP 2015 FIXTURES

COURTESY OF BROWN&CO
PROPERTY AND BUSINESS CONSULTANTS

| Friday 18th                                       | September            |                       |                                  | Thursday 1s  | Thursday 1st October |                     |                                         |  |
|---------------------------------------------------|----------------------|-----------------------|----------------------------------|--------------|----------------------|---------------------|-----------------------------------------|--|
| 20:00                                             | POOL A<br>MATCH 1    | ENGLAND V FIJI        | TWICKENHAM<br>LONDON             | 16:45        | POOL A<br>MATCH 21   | WALES V FIJI        | MILLENNIUM<br>STADIUM CARDIFF           |  |
| Saturday 19                                       | oth September        |                       |                                  | 20:00        | POOL D<br>MATCH 22   | FRANCE V CANADA     | STADIUM MK<br>MILTON KEYNES             |  |
| 12:00                                             | POOLC<br>MATCH 2     | TONGA V GEORGIA       | KINGSHOLM<br>GLOUCESTER          | Friday 2nd ( |                      | 10000               |                                         |  |
| 14:30                                             | POOL D<br>MATCH 3    | IRELAND V CANADA      | MILLENNIUM<br>STADIUM<br>CARDIFF | 20:00        | POOL C<br>MATCH 23   | N.ZEALAND V GEORGIA | MILLENNIUM<br>STADIUM CARDIFF           |  |
| 16:45                                             | POOL B<br>MATCH 4    | SOUTH AFRICA V JAPAN  | BRIGHTON<br>COMMUNITY<br>STADIUM | Saturday 3r  |                      |                     |                                         |  |
| 20:00                                             | POOL D<br>MATCH 5    | FRANCE V ITALY        | TWICKENHAM<br>LONDON             | 14:30        | POOL B<br>MATCH 24   | SAMOA V JAPAN       | STADIUM MK<br>MILTON KEYNES             |  |
| Sunday 20th September                             |                      |                       |                                  | 16:45        | POOL B<br>MATCH 25   | S.AFRICA V SCOTLAND | ST JAMES PARK<br>NEWCASTLE<br>UPON TYNE |  |
| 12:00                                             | POOL B<br>MATCH 6    | SAMOA V USA           | BRIGHTON<br>COMMUNITY<br>STADIUM | 20:00        | POOL A<br>MATCH 26   | ENGLAND V AUSTRALIA | TWICKENHAM<br>LONDON                    |  |
| 14:30                                             | POOL A<br>MATCH 7    | WALES V URUGUAY       | MILLENNIUM<br>STADIUM            | Sunday 4th   | October              |                     |                                         |  |
| 16:45                                             | POOL C               | N.ZEALAND V ARGENTINA | CARDIFF  WEMBLEY STADIUM         | 14:30        | POOL C<br>MATCH 27   | ARGENTINA V TONGA   | LEICESTER CITY<br>STADIUM               |  |
|                                                   | MATCH 8 23rd Septemb |                       | LONDON                           | 16:45        | POOL D<br>MATCH 28   | IRELAND V ITALY     | OLYMPIC STADIUM<br>LONDON               |  |
| 14:30                                             | POOL B               | SCOTLAND V JAPAN      | KINGSHOLM                        | Tuesday 6th  | October              |                     |                                         |  |
| 14.50                                             | MATCH 9              | SCOTLAND Y SAFAN      | GLOUCESTER                       | 16:45        | POOL D<br>MATCH 29   | CANADA V ROMANIA    | LEICESTER CITY<br>STADIUM               |  |
| 16:45                                             | POOL A<br>MATCH 10   | AUSTRALIA V FIJI      | MILLENNIUM<br>STADIUM<br>CARDIFF | 20:00        | POOL A<br>MATCH 30   | FIJI V URUGUAY      | STADIUM MK<br>MILTON KEYNES             |  |
| 20:00                                             | POOL D<br>MATCH 11   | FRANCE V ROMANIA      | OLYMPIC<br>STADIUM<br>LONDON     | Wednesday    | 7th October          |                     |                                         |  |
| Thursday 24                                       | 4th September        |                       |                                  | 16:45        | POOL B               | SOUTH AFRICA V USA  | OLYMPIC STADIUM                         |  |
| 20:00                                             | POOL C<br>MATCH 12   | NEW ZEALAND V NAMIBIA | OLYMPIC<br>STADIUM<br>LONDON     | 10.40        | MATCH 31             |                     | LONDON                                  |  |
| Friday 25th September                             |                      |                       |                                  |              | POOL C<br>MATCH 32   | NAMIBIA V GEORGIA   | SANDY PARK<br>EXETER                    |  |
| 16:45                                             | POOL C<br>MATCH 13   | ARGENTINA V GEORGIA   | KINGSHOLM<br>GLOUCESTER          | Friday 9th 0 | ctober               |                     | CT IAMES DADY                           |  |
| Saturday 26                                       | Sth September        |                       |                                  | 20:00        | POOL C<br>MATCH 33   | NEW ZEALAND V TONGA | ST JAMES PARK<br>NEWCASTLE<br>UPON TYNE |  |
| POOL D ITALY V CANADA ELLAND ROAD Saturday 10th 0 |                      |                       |                                  |              |                      |                     |                                         |  |
| 16:45                                             | MATCH 14 POOL B      | SOUTH AFRICA V SAMOA  | VILLA PARK                       | 14:30        | POOL B<br>MATCH 34   | SAMOA V SCOTLAND    | ST JAMES PARK<br>NEWCASTLE<br>UPON TYNE |  |
| 10:45                                             | MATCH 15             | SUUTH AFRICA V SAMUA  | BIRMINGHAM                       | 16:45        | POOL A<br>MATCH 35   | AUSTRALIA V WALES   | TWICKENHAM<br>LONDON                    |  |
| 20:00                                             | POOL A<br>MATCH 16   | ENGLAND V WALES       | TWICKENHAM<br>LONDON             | 20:00        | POOL A               | ENGLAND V URUGUAY   | MANCHESTER                              |  |
| Sunday 27t                                        | h September          |                       |                                  | Sunday 11t   | MATCH 36             | ENGLAND V GROOOM    | CITY STADIUM                            |  |
| 12:00                                             | POOL A<br>MATCH 17   | AUSTRALIA V URUGUAY   | VILLA PARK<br>BIRMINGHAM         | 12:00        | POOL C               | ARGENTINA V NAMIBIA | LEICESTER                               |  |
| 14:30                                             | POOL B<br>MATCH 18   | SCOTLAND V USA        | ELLAND ROAD<br>LEEDS             |              | MATCH 37 POOL D      |                     | CITY STADIUM SANDY PARK                 |  |
| 16:45                                             | POOL D<br>MATCH 19   | IRELAND V ROMANIA     | WEMBLEY<br>STADIUM LONDON        | 14:30        | MATCH 38             | ITALY V ROMANIA     | EXETER                                  |  |
| TUESDAY 29th September FRANCE V IRELA             |                      |                       |                                  |              |                      |                     | MILLENNIUM STADIUM<br>CARDIFF           |  |
| 16:45                                             | POOL C<br>MATCH 20   | TONGA V NAMIBIA       | SANDY PARK<br>EXETER             | 20:00        | POOL B<br>MATCH 40   | USA V JAPAN         | KINGSHOLM<br>GLOUCESTER                 |  |